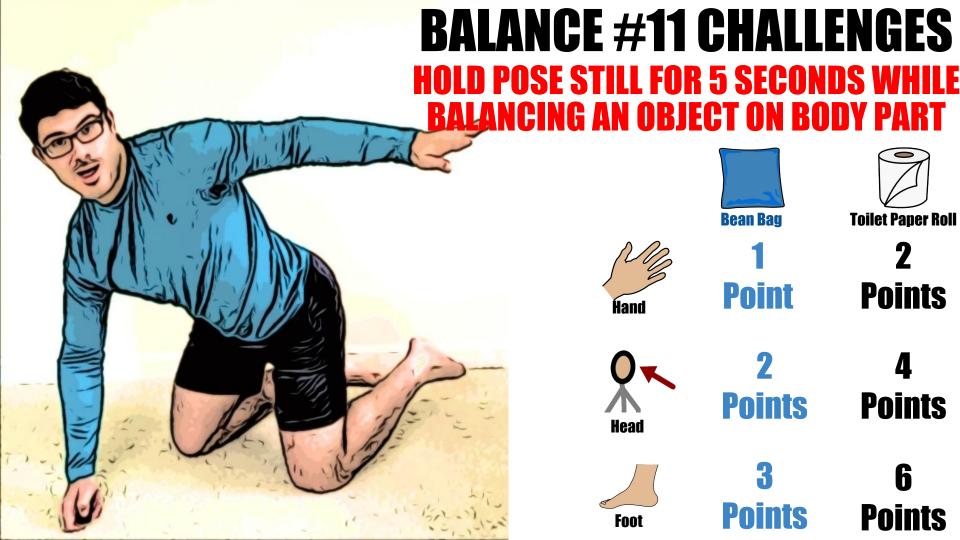

## **DIRECTIONS...**

- Copy a balance pose on the screen and still.
- Once you can hold it completely still for 5 seconds, try the different challenges listed by balancing your bean bag (bag of rice) or your toilet paper roll on the listed body parts while holding the same balance pose for 5 seconds.
- If you can do it, give yourself the amount of points the challenge was worth. Add your points as you go!
- Try the different body part bean bag and toilet paper balance challenges for each of the balance poses!