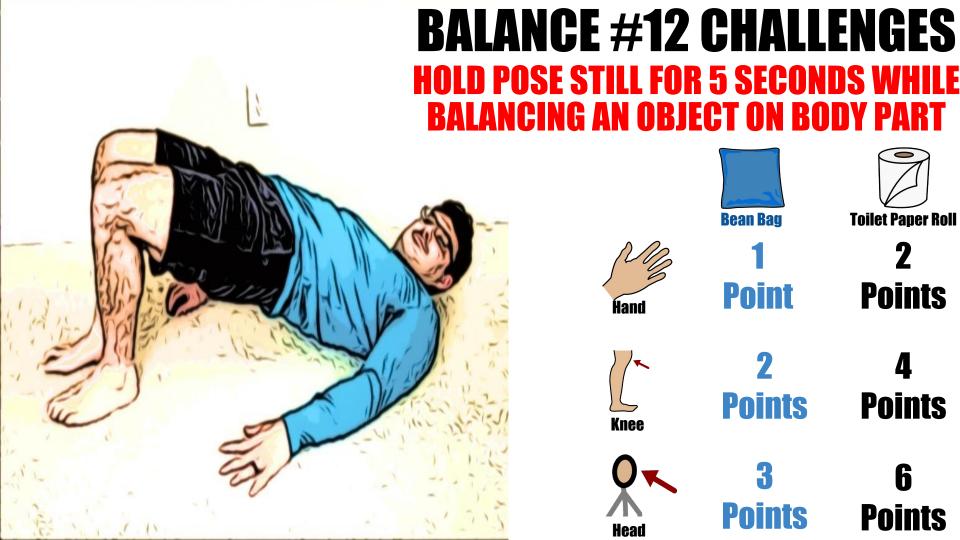

## **DIRECTIONS...**

- Copy a balance pose on the screen and still.
- Once you can hold it completely still for 5 seconds, try the different challenges listed by balancing your bean bag (bag of rice) or your toilet paper roll on the listed body parts while holding the same balance pose for 5 seconds.
- If you can do it, give yourself the amount of points the challenge was worth. Add your points as you go!
- Try the different body part bean bag and toilet paper balance challenges for each of the balance poses!