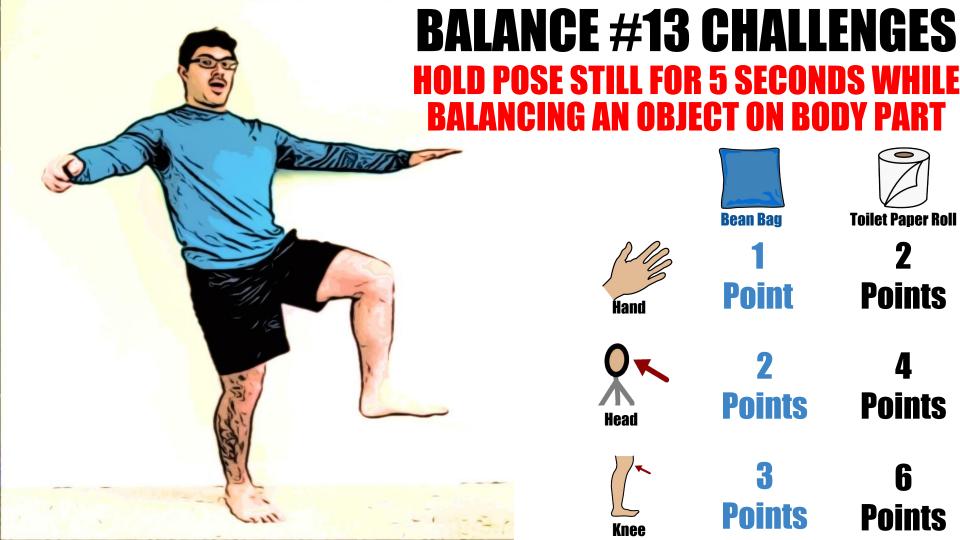

## **DIRECTIONS...**

- Copy a balance pose on the screen and still.
- Once you can hold it completely still for 5 seconds, try the different challenges listed by balancing your bean bag (bag of rice) or your toilet paper roll on the listed body parts while holding the same balance pose for 5 seconds.
- If you can do it, give yourself the amount of points the challenge was worth. Add your points as you go!
- Try the different body part bean bag and toilet paper balance challenges for each of the balance poses!