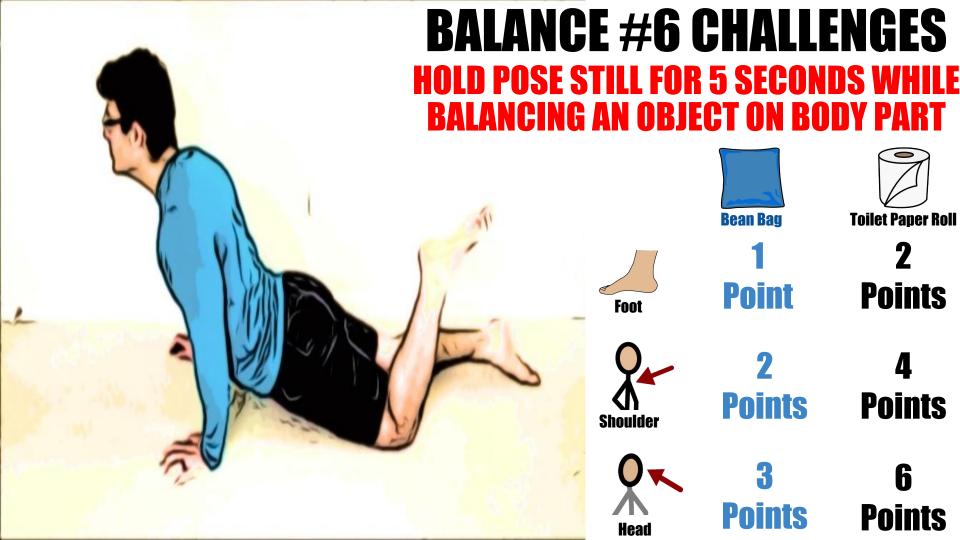

## **DIRECTIONS...**

- Copy a balance pose on the screen and still.
- Once you can hold it completely still for 5 seconds, try the different challenges listed by balancing your bean bag (bag of rice) or your toilet paper roll on the listed body parts while holding the same balance pose for 5 seconds.
- If you can do it, give yourself the amount of points the challenge was worth. Add your points as you go!
- Try the different body part bean bag and toilet paper balance challenges for each of the balance poses!