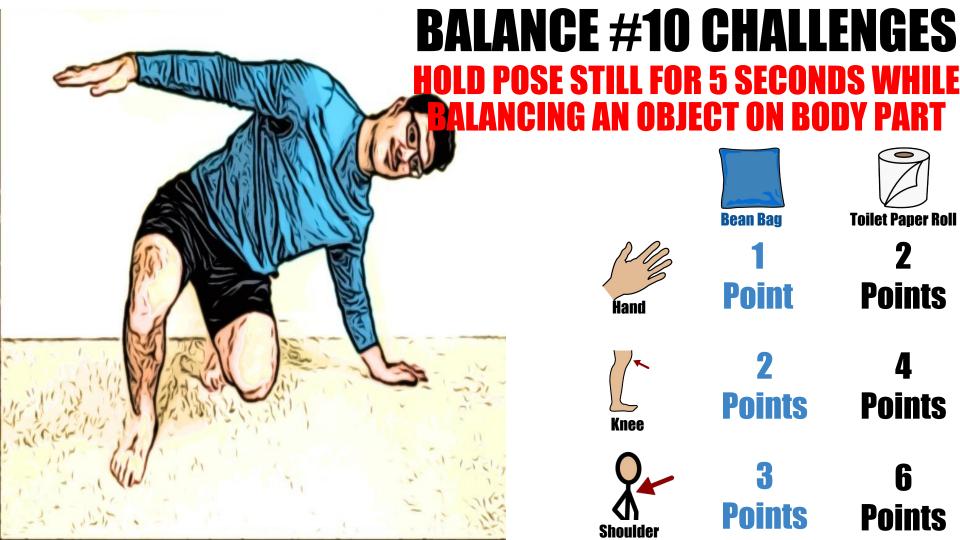

## **DIRECTIONS...**

- Copy a balance pose on the screen and still.
- Once you can hold it completely still for 5 seconds, try the different challenges listed by balancing your bean bag (bag of rice) or your toilet paper roll on the listed body parts while holding the same balance pose for 5 seconds.
- If you can do it, give yourself the amount of points the challenge was worth. Add your points as you go!
- Try the different body part bean bag and toilet paper balance challenges for each of the balance poses!