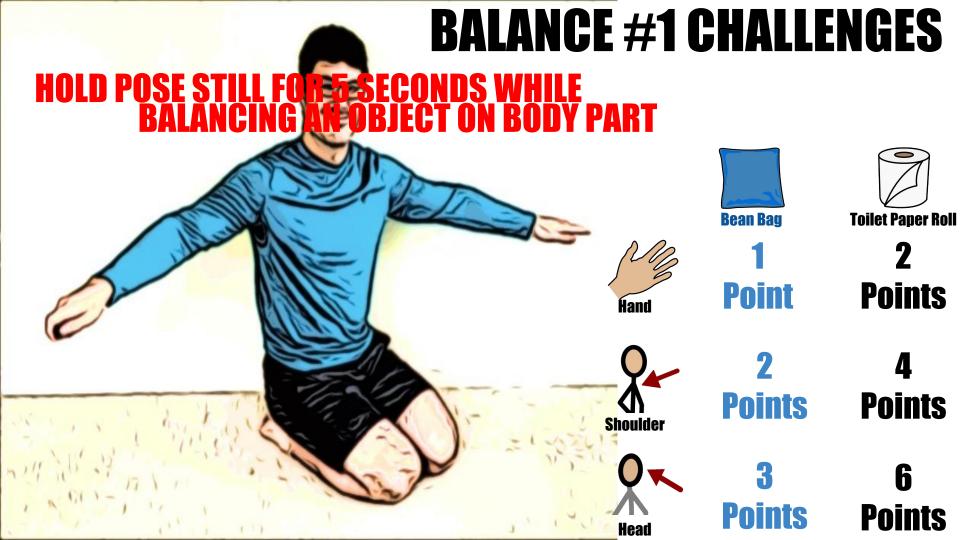

## **DIRECTIONS...**

- Copy a balance pose on the screen and still.
- Once you can hold it completely still for 5 seconds, try the different challenges listed by balancing your bean bag (bag of rice) or your toilet paper roll on the listed body parts while holding the same balance pose for 5 seconds.
- If you can do it, give yourself the amount of points the challenge was worth. Add your points as you go!
- Try the different body part bean bag and toilet paper balance challenges for each of the balance poses!