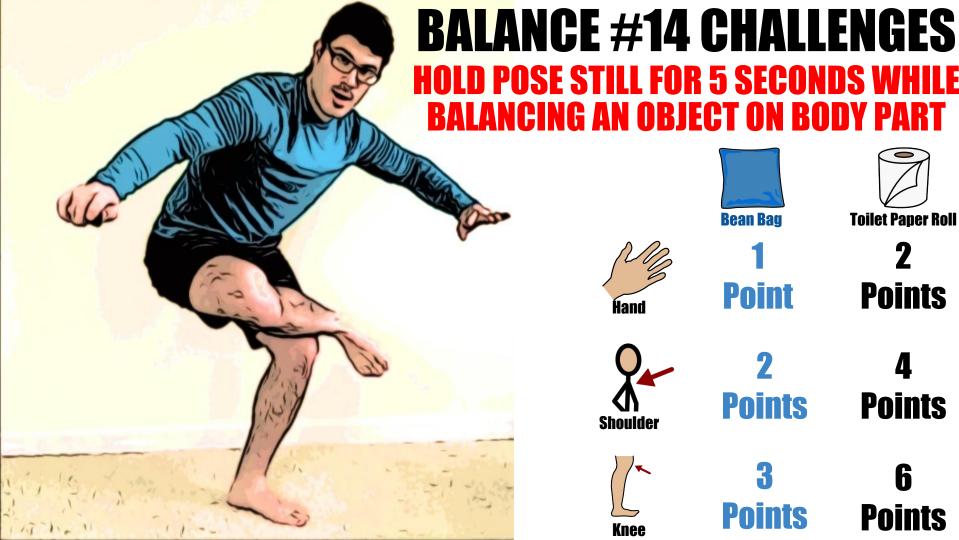

## **DIRECTIONS...**

- Copy a balance pose on the screen and still.
- Once you can hold it completely still for 5 seconds, try the different challenges listed by balancing your bean bag (bag of rice) or your toilet paper roll on the listed body parts while holding the same balance pose for 5 seconds.
- If you can do it, give yourself the amount of points the challenge was worth. Add your points as you go!
- Try the different body part bean bag and toilet paper balance challenges for each of the balance poses!