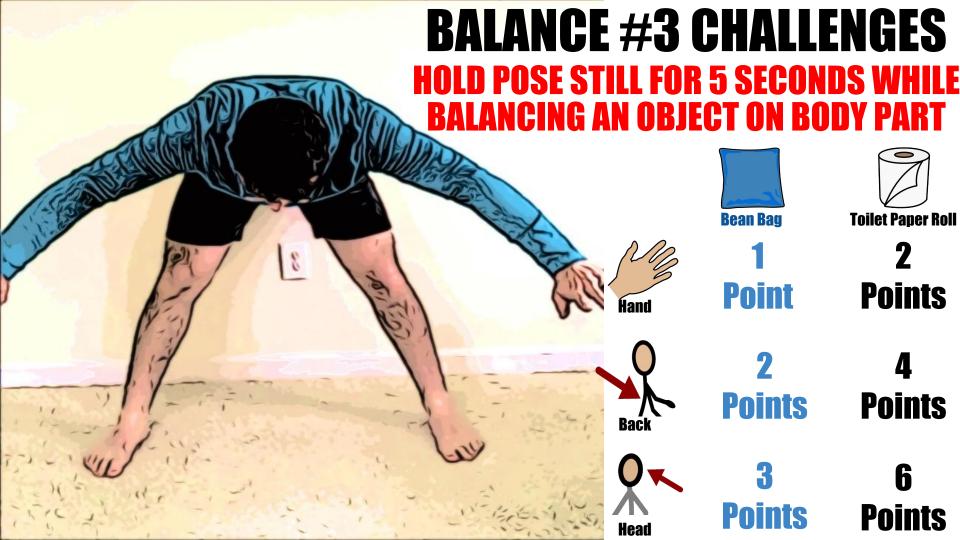

## **DIRECTIONS...**

- Copy a balance pose on the screen and still.
- Once you can hold it completely still for 5 seconds, try the different challenges listed by balancing your bean bag (bag of rice) or your toilet paper roll on the listed body parts while holding the same balance pose for 5 seconds.
- If you can do it, give yourself the amount of points the challenge was worth. Add your points as you go!
- Try the different body part bean bag and toilet paper balance challenges for each of the balance poses!

#### **BALANCE #4 CHALLENGES HOLD POSE STILL FOR 5 SECONDS WHILE BALANCING AN OBJECT ON BODY PART Toilet Paper Roll Bean Bag Point Points** Hand **Points Points** Baćk **Points Points**