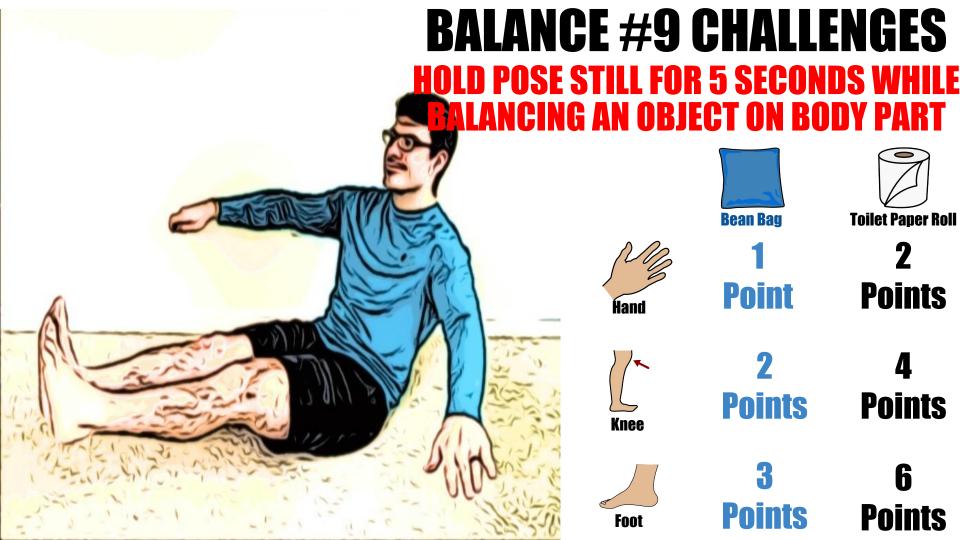

## **DIRECTIONS...**

- Copy a balance pose on the screen and still.
- Once you can hold it completely still for 5 seconds, try the different challenges listed by balancing your bean bag (bag of rice) or your toilet paper roll on the listed body parts while holding the same balance pose for 5 seconds.
- If you can do it, give yourself the amount of points the challenge was worth. Add your points as you go!
- Try the different body part bean bag and toilet paper balance challenges for each of the balance poses!