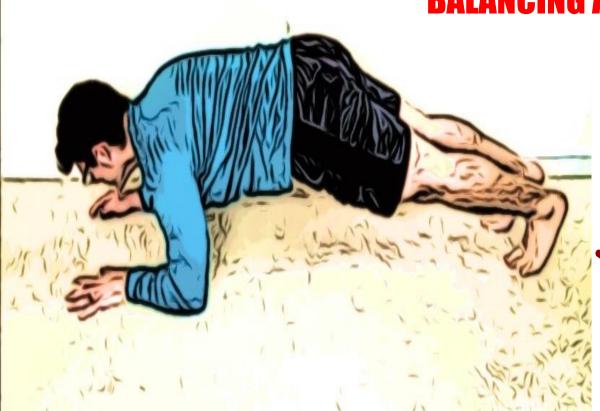

# BALANCE #5 CHALLENGES

**HOLD POSE STILL FOR 5 SECONDS WHILE BALANCING AN OBJECT ON BODY PART** 