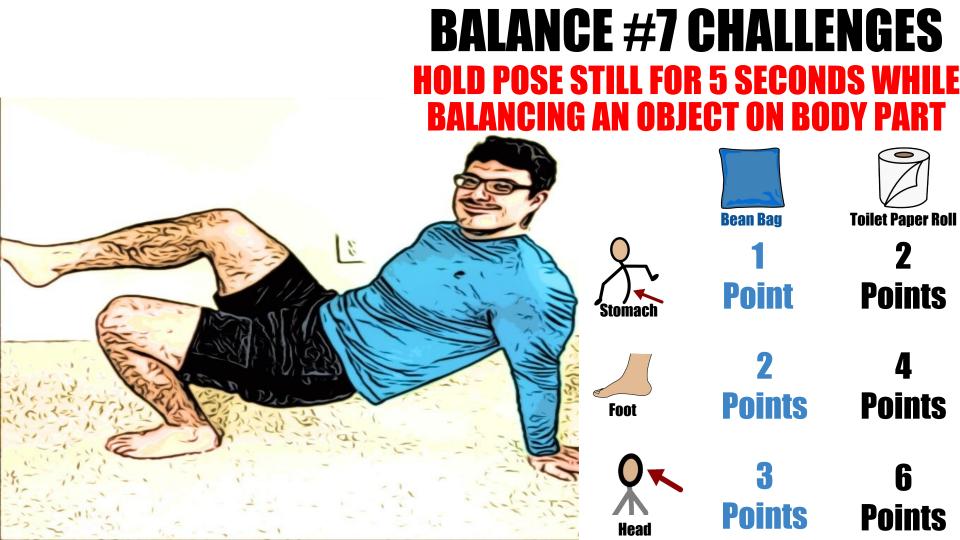

## **DIRECTIONS...**

- Copy a balance pose on the screen and still.
- Once you can hold it completely still for 5 seconds, try the different challenges listed by balancing your bean bag (bag of rice) or your toilet paper roll on the listed body parts while holding the same balance pose for 5 seconds.
- If you can do it, give yourself the amount of points the challenge was worth. Add your points as you go!
- Try the different body part bean bag and toilet paper balance challenges for each of the balance poses!

## **BALANCE #8 CHALLENGES**

**HOLD POSE STILL FOR 5 SECONDS WHILE BALANCING AN OBJECT ON BODY PART** 

**Points** 

**Points** 

**Points** 

## **BALANCE #8 CHALLENGES**

**HOLD POSE STILL FOR 5 SECONDS WHILE BALANCING AN OBJECT ON BODY PART** 

**Point** 

**Points** 

**Points** 

**Points Points** 