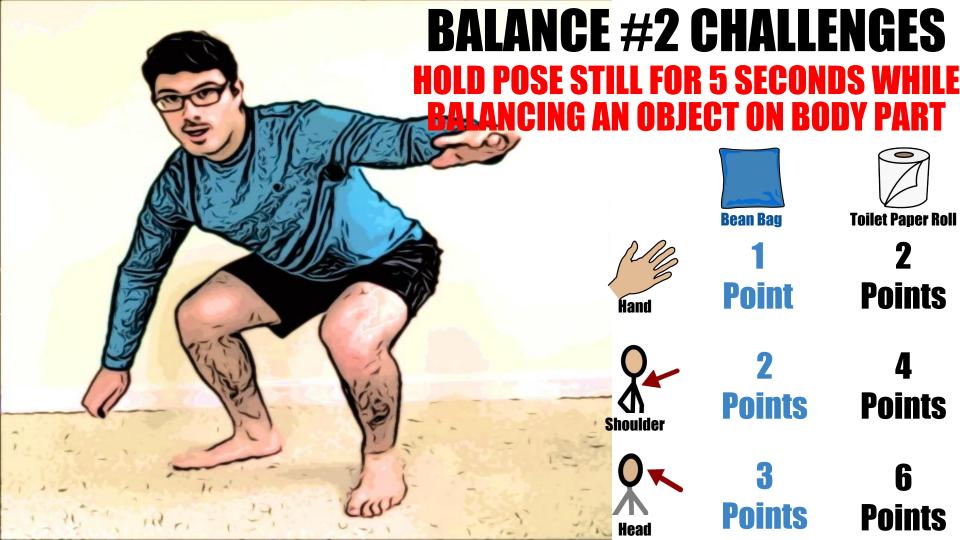

## **DIRECTIONS...**

- Copy a balance pose on the screen and still.
- Once you can hold it completely still for 5 seconds, try the different challenges listed by balancing your bean bag (bag of rice) or your toilet paper roll on the listed body parts while holding the same balance pose for 5 seconds.
- If you can do it, give yourself the amount of points the challenge was worth. Add your points as you go!
- Try the different body part bean bag and toilet paper balance challenges for each of the balance poses!