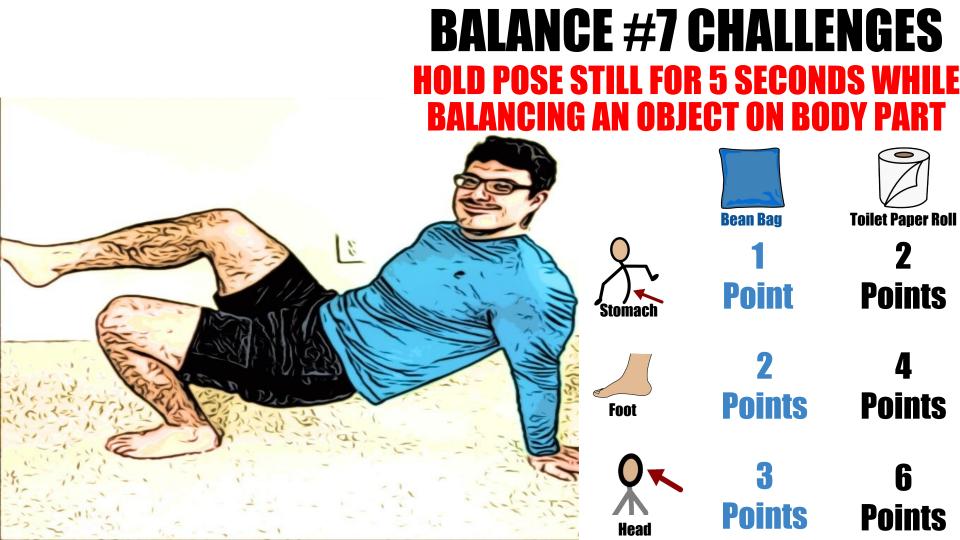

## **DIRECTIONS...**

- Copy a balance pose on the screen and still.
- Once you can hold it completely still for 5 seconds, try the different challenges listed by balancing your bean bag (bag of rice) or your toilet paper roll on the listed body parts while holding the same balance pose for 5 seconds.
- If you can do it, give yourself the amount of points the challenge was worth. Add your points as you go!
- Try the different body part bean bag and toilet paper balance challenges for each of the balance poses!