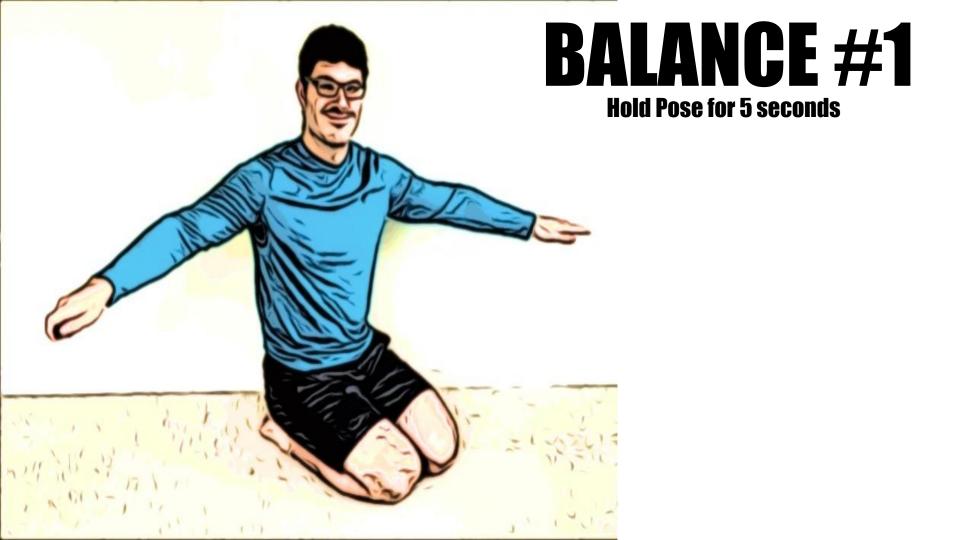

## **DIRECTIONS...**

- Copy a balance pose on the screen and still.
- Once you can hold it completely still for 5 seconds, try the different challenges listed by balancing your bean bag (bag of rice) or your toilet paper roll on the listed body parts while holding the same balance pose for 5 seconds.
- If you can do it, give yourself the amount of points the challenge was worth. Add your points as you go!
- Try the different body part bean bag and toilet paper balance challenges for each of the balance poses!